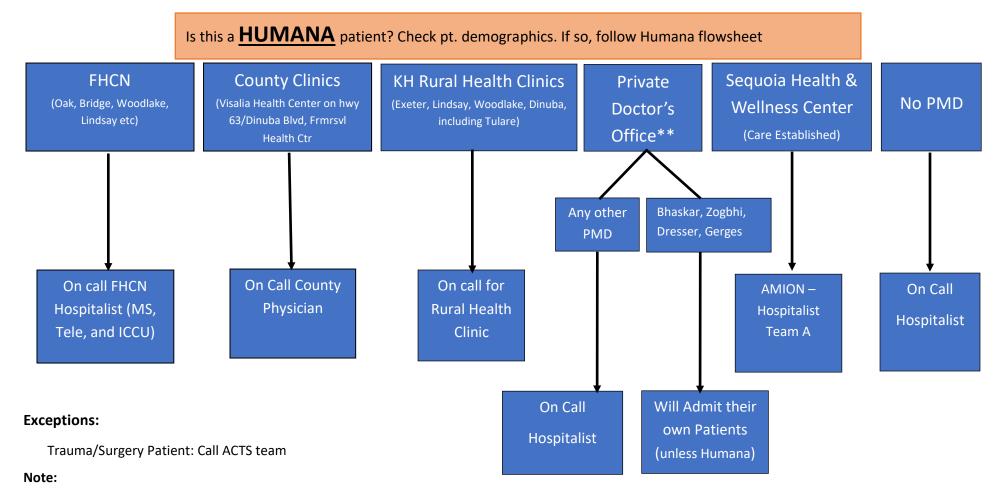

## Who will Admit My Patient?

Is this a **HUMANA** patient? Check pt demographics to find out

### Who will Admit My Patient?

Dr. Gerges: Call the answering service for his patients no matter what time. Be sure to clarify where the patients sees him. If in his clinic, call answering service. If county, call county physician on call.

Ortho: If they had surgery, Mon-Fri the performing orthopedic surgeon would like to be contacted. On weekends, please call the on-call orthopedist.

<sup>\*\*</sup>To correct PCP/Clinic assignments, please call x7140 or x4897."

#### **Consulting Services:**

Nephrology: Will consult on their own patients, should another physician be on call for the patient's nephrologist the answering service will direct your call OB: Call FHCN and rural health clinic OB for their patients, certain private groups will take call on their own patients but otherwise there is an on call laborist GI: From 5p-7a, notify GI of non-urgent consult via ED protocol. Do not call during PM hours.